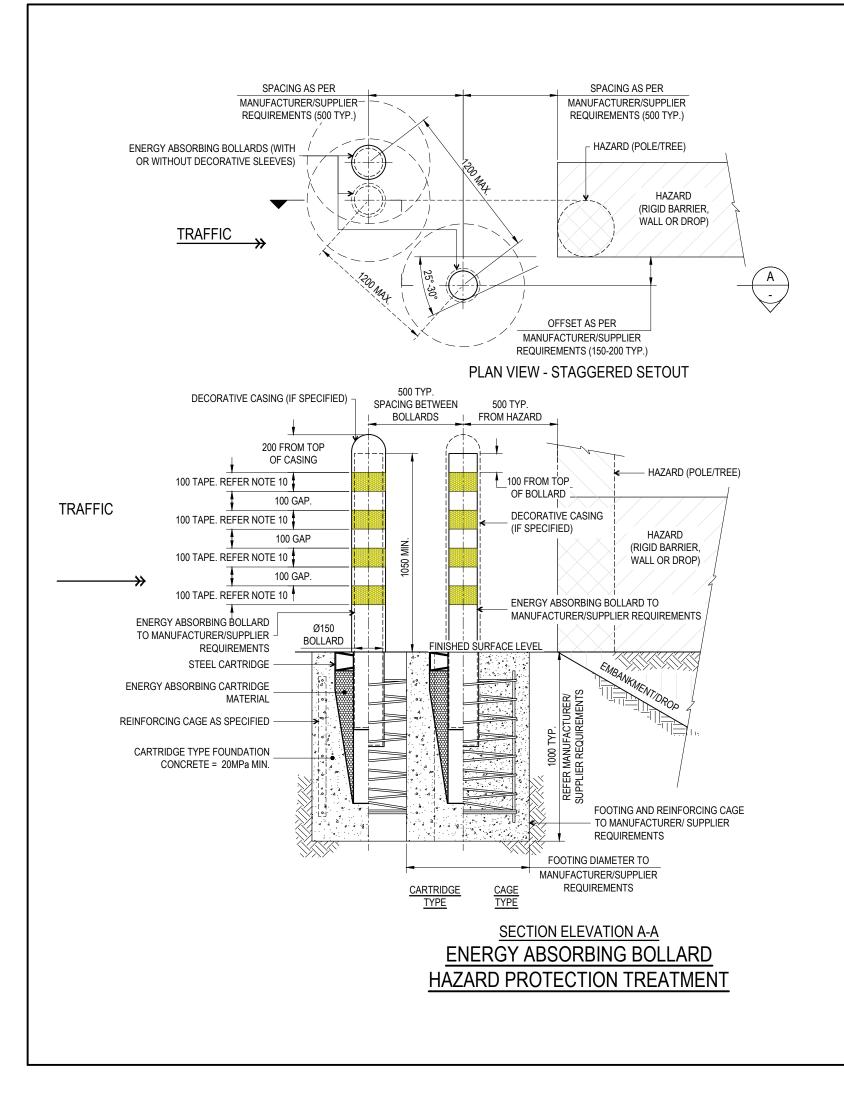

## NOTES:

- HAZARD PROTECTION ENERGY ABSORBING 1.
- ENERGY ABSORBING BOLLARD, DISTRI ops@roadsideservices.net.au, http://www.
- OMNI STOP™ SUPER DUTY SECURITY https://www.saferoads.com.au/)
- 2. DESIGN TO BE IN ACCORDANCE WITH DESIG
- FOR URBAN SITUATIONS, BOLLARDS TO BE 3
- OF TESTING TO BE PROVIDED BEFORE BOL
- SYSTEM TO BE INSTALLED PARALLEL TO TH 4 ENERGY ABSORBING BOLLARD FOR HAZARI 5.
  - PAINTED OR POWDERCOATED, OR INSTALL MANUFACTURER.
- WHERE BOLLARD INSTALLED WITH PAINTED 6. IS TO COMPLEMENT SURROUNDING STREE BRISBANE CITY COUNCIL CORPORATE COL
- 7. ENERGY ABSORBING BOLLARDS FOR HAZA YELLOW RETROREFLECTIVE TAPE AT 100m
- 8. ALL DIMENSIONS IN MILLIMETRES (U.N.O.).

| ECTION ENERGY ABSORBING BOLLARD SHALL BE (OR APPROVED EQUIVALENT):                                                                                                                                                                                                                                                                                                                                                                                                                                                                                                                                                                                                                                                                                                                                                                                                                                                                                                                                                                           |                                                             |                |                                     |  |  |
|----------------------------------------------------------------------------------------------------------------------------------------------------------------------------------------------------------------------------------------------------------------------------------------------------------------------------------------------------------------------------------------------------------------------------------------------------------------------------------------------------------------------------------------------------------------------------------------------------------------------------------------------------------------------------------------------------------------------------------------------------------------------------------------------------------------------------------------------------------------------------------------------------------------------------------------------------------------------------------------------------------------------------------------------|-------------------------------------------------------------|----------------|-------------------------------------|--|--|
| ABSORBING BOLLARD, DISTRIBUTED BY ROADSIDE SERVICES & SOLUTIONS ((03) 9722 9075,<br>sideservices.net.au, http://www.roadsideservices.net.au)<br>P <sup>™</sup> SUPER DUTY SECURITY BOLLARD, DISTRIBUTED BY SAFEROADS AUSTRALIA (1800 060 672,<br><i>x</i> .saferoads.com.au/)<br>IN ACCORDANCE WITH DESIGN MANUALS AS PROVIDED BY MANUFACTURER/DISTRIBUTOR.<br>'UATIONS, BOLLARDS TO BE RATED TO 50km/h. APPROPRIATE DOCUMENTATION SHOWING LEVEL<br>P BE PROVIDED BEFORE BOLLARD/SYSTEM INSTALLATION.<br>INSTALLED PARALLEL TO TRAVEL WAY.<br>RBING BOLLARD FOR HAZARD PROTECTION EITHER TO BE LEFT PLAIN (GALVANISED FINISHED),<br>DWDERCOATED, OR INSTALLED WITH SECURED DECORATIVE COVER AS SUPPLIED BY<br>'R.<br>RD INSTALLED WITH PAINTED OR POWDERCOATED FINISH OR WITH DECORATIVE COVER, COLOUR<br>MENT SURROUNDING STREETSCAPE. COLOUR SELECTION IN ACCORDANCE WITH STANDARD<br>'COUNCIL CORPORATE COLOUR PALETTE - REFER BSD-1003 FOR DETAILS.<br>RBING BOLLARDS FOR HAZARD PROTECTION TO HAVE FOUR (4) 100mm WIDE BANDS OF CLASS 1 |                                                             |                |                                     |  |  |
|                                                                                                                                                                                                                                                                                                                                                                                                                                                                                                                                                                                                                                                                                                                                                                                                                                                                                                                                                                                                                                              |                                                             |                | OREFLECTIVE TAPE AT 100mm SPACING.  |  |  |
|                                                                                                                                                                                                                                                                                                                                                                                                                                                                                                                                                                                                                                                                                                                                                                                                                                                                                                                                                                                                                                              |                                                             |                | NS IN MILLIMETRES (U.N.O.).         |  |  |
|                                                                                                                                                                                                                                                                                                                                                                                                                                                                                                                                                                                                                                                                                                                                                                                                                                                                                                                                                                                                                                              |                                                             |                |                                     |  |  |
|                                                                                                                                                                                                                                                                                                                                                                                                                                                                                                                                                                                                                                                                                                                                                                                                                                                                                                                                                                                                                                              |                                                             |                |                                     |  |  |
|                                                                                                                                                                                                                                                                                                                                                                                                                                                                                                                                                                                                                                                                                                                                                                                                                                                                                                                                                                                                                                              |                                                             |                | ONLY FOR USE ON ROADS WITH A POSTED |  |  |
|                                                                                                                                                                                                                                                                                                                                                                                                                                                                                                                                                                                                                                                                                                                                                                                                                                                                                                                                                                                                                                              |                                                             |                | SPEED LIMIT OF 50km/h OR LOWER      |  |  |
|                                                                                                                                                                                                                                                                                                                                                                                                                                                                                                                                                                                                                                                                                                                                                                                                                                                                                                                                                                                                                                              |                                                             |                |                                     |  |  |
|                                                                                                                                                                                                                                                                                                                                                                                                                                                                                                                                                                                                                                                                                                                                                                                                                                                                                                                                                                                                                                              |                                                             |                |                                     |  |  |
| E OF THIS STANDARD DRAWING IS TO PROVIDE TYPICAL DETAILS THAT (<br>THE BRISBANE CITY PLAN 2014 AND ASSOCIATED PLANNING SCHEME PO<br>HIS STANDARD DRAWING FOR A SPECIFIC PROJECT SHOULD BE ASSESS<br>( QUALIFIED DESIGNER AND/OR REGISTERED PROFESSIONAL ENGINEER                                                                                                                                                                                                                                                                                                                                                                                                                                                                                                                                                                                                                                                                                                                                                                             | LICIES. THE FITNES<br>ED AND ACCEPTED E<br>OF QUEENSLAND (F | S FOR<br>BY AN |                                     |  |  |
| BRISBANE CITY COUNCIL STANDARD DRAWING                                                                                                                                                                                                                                                                                                                                                                                                                                                                                                                                                                                                                                                                                                                                                                                                                                                                                                                                                                                                       | PUBLISH DATE<br>SEP 2024<br>SCALE                           |                |                                     |  |  |
|                                                                                                                                                                                                                                                                                                                                                                                                                                                                                                                                                                                                                                                                                                                                                                                                                                                                                                                                                                                                                                              | NOT TO SCALE                                                |                |                                     |  |  |
| ENERGY ABSORBING BOLLARD                                                                                                                                                                                                                                                                                                                                                                                                                                                                                                                                                                                                                                                                                                                                                                                                                                                                                                                                                                                                                     |                                                             |                |                                     |  |  |
| HAZARD PROTECTION                                                                                                                                                                                                                                                                                                                                                                                                                                                                                                                                                                                                                                                                                                                                                                                                                                                                                                                                                                                                                            |                                                             |                |                                     |  |  |
| LOW SPEED ROADS                                                                                                                                                                                                                                                                                                                                                                                                                                                                                                                                                                                                                                                                                                                                                                                                                                                                                                                                                                                                                              | ORIGINAL SIZE                                               | REVISION       |                                     |  |  |
|                                                                                                                                                                                                                                                                                                                                                                                                                                                                                                                                                                                                                                                                                                                                                                                                                                                                                                                                                                                                                                              | A3                                                          | E              |                                     |  |  |